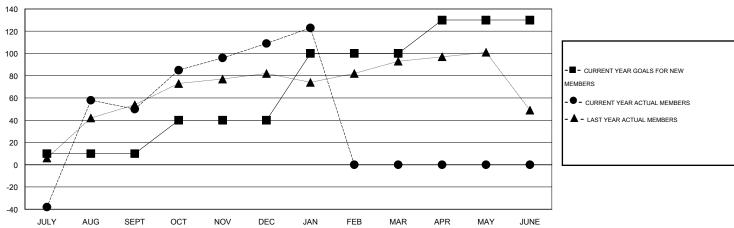

## GOALS AND ACTUAL MEMBERS CUMULATIVE

| DROPPED CLUBS: 0  DROPPED MEMBERS |        | 56 CLUBS OF 71 ADDED 1 OR MORE NEW MEMBERS | GENDER DISTRIBU<br>MALE<br>FEMALE | TION<br>1,327 (73.19%)<br>486 (26.81%) |    |
|-----------------------------------|--------|--------------------------------------------|-----------------------------------|----------------------------------------|----|
| DECEASED CLUB CANCELLED           | 3<br>0 | CLICK HERE FOR HEALTH ASSESSMENT DATA      | FAMILY UNIT MEMBERS               |                                        | 39 |
| OTHER                             | 180    | ASSESSMENT DATA                            | HEAD OF HOUSEHOLD                 |                                        | 18 |
| TOTAL                             | 183    |                                            | NON-HEAD OF HOUSEHOL              | 21                                     |    |