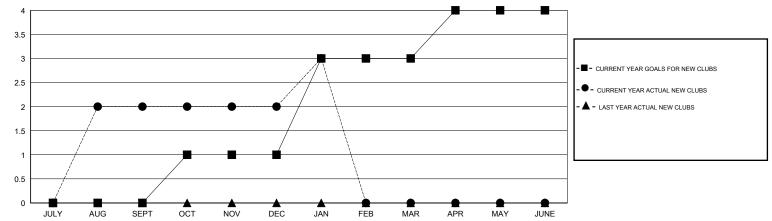

<br>NEW MEMBERS<br>ADDED | DROPPED<br>MEMBERS | NET<br>GAIN/LOSS |
| JULY/AUG/SEPT           | 0                | 2                | 0                | 2                | JULY/AUG/SEPT            | 10                 | 188                                 | 138                | 50               |
| OCT/NOV/DEC JAN/FEB/MAR | 2                | 0 1              | 0                | 1                | OCT/NOV/DEC  JAN/FEB/MAR | 30<br>60           | 90<br>28                            | 31<br>14           | 59<br>14         |
| APR/MAY/JUNE            | 1                | 0                | 0                | 0                | APR/MAY/JUNE             | 30                 | 0                                   | 0                  | 0                |

## GOALS AND ACTUAL NEW CLUBS CUMULATIVE



## GOALS AND ACTUAL MEMBERS CUMULATIVE



| DROPPED CLUBS: 0  DROPPED MEMBERS |        | 56 CLUBS OF 71 ADDED 1 OR MORE NEW MEMBERS | GENDER DISTRIBU<br>MALE<br>FEMALE | TION<br>1,327 (73.19%)<br>486 (26.81%) |    |
|-----------------------------------|--------|--------------------------------------------|-----------------------------------|----------------------------------------|----|
| DECEASED CLUB CANCELLED           | 3<br>0 | CLICK HERE FOR HEALTH ASSESSMENT DATA      | FAMILY UNIT MEMBERS               |                                        | 39 |
| OTHER                             | 180    | ASSESSMENT DATA                            | HEAD OF HOUSEHOLD                 |                                        | 18 |
| TOTAL                             | 183    |